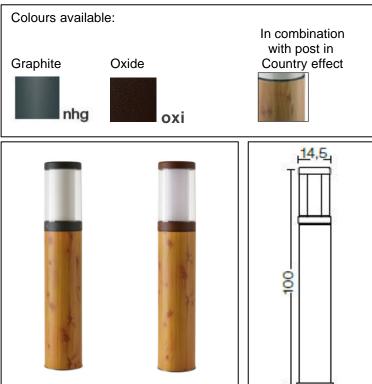

## **Titano**

Article 824K100

Product type: bollard

Body material

Head in Stainless steel Aisi 316L, post in extruded aluminium EN AW6060, prior the painting process, washed with stones. Painting made by polyester powder with high resistant against oxidation. Country collection finishing (K) aluminium tube plus a "wood that isn't wood" treatment. BASE IN HIGH RESISTANT STAINLESS STEEL.

Transparent polycarbonate UV protection

Screws in A2 stainless steel

Colour available: NHG graphite - OXI oxide