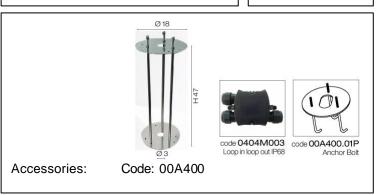

## Technical data sheet

All right reserved Landa illuminotecnica S.p.A. will reserve to change the specific note without any written notice.



## **Titano**

Article 824K100

Product type: bollard

Body material

Head in Stainless steel Aisi 316L, post in extruded aluminium EN AW6060, prior the painting process, washed with stones. Painting made by polyester powder with high resistant against oxidation. Country collection finishing (K) aluminium tube plus a "wood that isn't wood" treatment. BASE IN HIGH RESISTANT STAINLESS STEEL.

Transparent polycarbonate UV protection

Screws in A2 stainless steel

Colour available: NHG graphite - OXI oxide