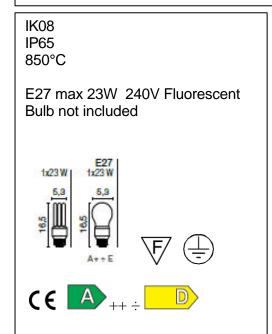

Transparent polycarbonate UV protection

Screws in A2 stainless steel

Colour available: NHG graphite - OXI oxide