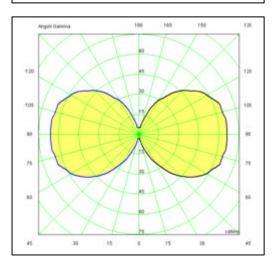

## Technical data sheet

All right reserved Landa illuminotecnica S.p.A. will reserve to change the specific note without any written notice.



## **Titano**

Article 824K100

Product type: bollard

Body material

Head in Stainless steel Aisi 316L, post in extruded aluminium EN AW6060, prior the painting process, washed with stones. Painting made by polyester powder with high resistant against oxidation. Country collection finishing (K) aluminium tube plus a "wood that isn't wood" treatment. BASE IN HIGH RESISTANT STAINLESS STEEL.

Transparent polycarbonate UV protection

Screws in A2 stainless steel

Colour available: NHG graphite - OXI oxide